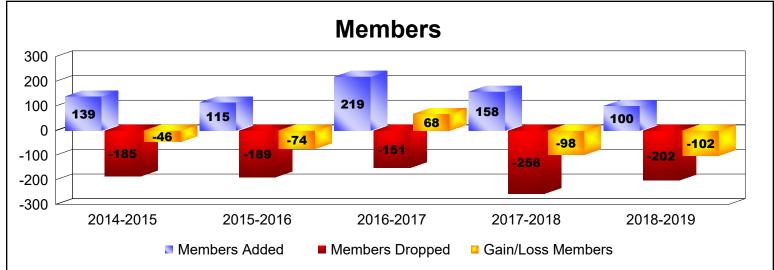

District 12 S

As of June 2019 Cumulative

| Year      | New<br>Clubs | Dropped<br>Clubs | Gain/<br>Loss<br>Clubs | New<br>Members | Charter<br>Members | Reinstate<br>Members | Transfer<br>Members | Total<br>Member<br>Added | Total<br>Members<br>Dropped | Gain/<br>Loss<br>Members |
|-----------|--------------|------------------|------------------------|----------------|--------------------|----------------------|---------------------|--------------------------|-----------------------------|--------------------------|
| 2014-2015 | 0            | 0                | 0                      | 122            | 0                  | 6                    | 11                  | 139                      | -185                        | -46                      |
| 2015-2016 | 0            | 0                | 0                      | 106            | 5                  | 2                    | 2                   | 115                      | -189                        | -74                      |
| 2016-2017 | 1            | 0                | 1                      | 183            | 27                 | 4                    | 5                   | 219                      | -151                        | 68                       |
| 2017-2018 | 0            | -1               | -1                     | 136            | 3                  | 11                   | 8                   | 158                      | -256                        | -98                      |
| 2018-2019 | 0            | -2               | -2                     | 93             | 1                  | 3                    | 3                   | 100                      | -202                        | -102                     |
| Average   | 0            | -1               | 0                      | 128            | 7                  | 5                    | 6                   | 146                      | -197                        | -50                      |