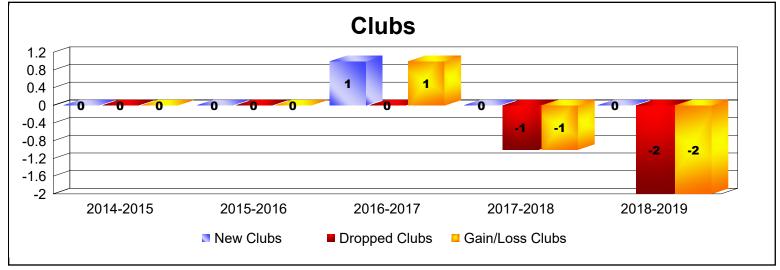

District 12 S

As of June 2019 Cumulative

| Year      | New<br>Clubs | Dropped<br>Clubs | Gain/<br>Loss<br>Clubs | New<br>Members | Charter<br>Members | Reinstate<br>Members | Transfer<br>Members | Total<br>Member<br>Added | Total<br>Members<br>Dropped | Gain/<br>Loss<br>Members |
|-----------|--------------|------------------|------------------------|----------------|--------------------|----------------------|---------------------|--------------------------|-----------------------------|--------------------------|
| 2014-2015 | 0            | 0                | 0                      | 122            | 0                  | 6                    | 11                  | 139                      | -185                        | -46                      |
| 2015-2016 | 0            | 0                | 0                      | 106            | 5                  | 2                    | 2                   | 115                      | -189                        | -74                      |
| 2016-2017 | 1            | 0                | 1                      | 183            | 27                 | 4                    | 5                   | 219                      | -151                        | 68                       |
| 2017-2018 | 0            | -1               | -1                     | 136            | 3                  | 11                   | 8                   | 158                      | -256                        | -98                      |
| 2018-2019 | 0            | -2               | -2                     | 93             | 1                  | 3                    | 3                   | 100                      | -202                        | -102                     |
| Average   | 0            | -1               | 0                      | 128            | 7                  | 5                    | 6                   | 146                      | -197                        | -50                      |